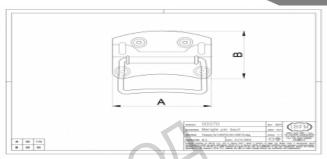

show more...

|           |                     |               | heavy cardboard, or The design assures a grip and a strong liftin |  |  |  |
|-----------|---------------------|---------------|-------------------------------------------------------------------|--|--|--|
|           |                     | 125           | show more                                                         |  |  |  |
| Item code | Finishing           | 3-10.         | 1-0,0,                                                            |  |  |  |
| 070090N   | Black Painted Steel | 0.            | V                                                                 |  |  |  |
| 070090O   | Brassed Steel       | Brassed Steel |                                                                   |  |  |  |
| 070090Z   | Galvanized Steel    |               |                                                                   |  |  |  |
| 070110N   | Black Painted Steel | .0.           |                                                                   |  |  |  |
| 070110O   | Brassed Steel       |               |                                                                   |  |  |  |
| 070110Z   | Galvanized Steel    |               |                                                                   |  |  |  |
| Item code | Δ                   | UM            | Q.tv                                                              |  |  |  |

| Item code | A     | UM | Q.ty 🔁 | Kg 🖺  |
|-----------|-------|----|--------|-------|
| 070090N   | 90mm  | PZ | 12     | 1,100 |
| 070090O   | 90mm  | PZ | 12     | 1,100 |
| 070090Z   | 90mm  | PZ | 12     | 1,100 |
| 070110N   | 110mm | PZ | 12     | 1,950 |
| 070110O   | 110mm | PZ | 12     | 1,950 |
| 070110Z   | 110mm | PZ | 12     | 1,950 |