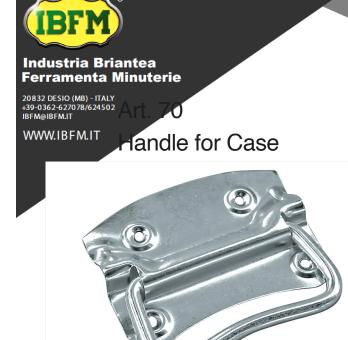

## Technical information

Assembled metal handle to be screwed on cases and baskets in wood, heavy cardboard, or metal surfaces.

The design assures a little obstacle when not in use and allows a secure grip and a strong lifting when needed.